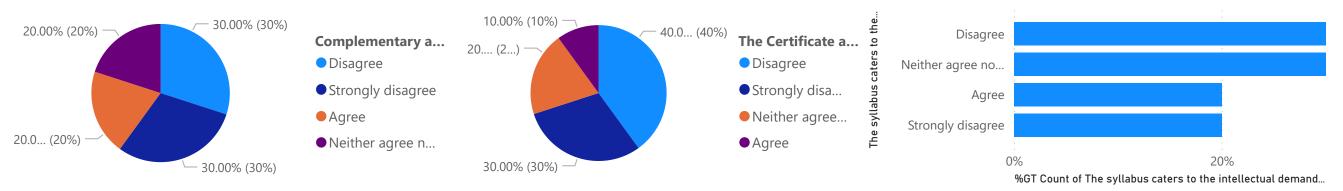

ę

%GT Count

%GT Count of Course content has the latest developments in the subject. by Course content has the latest developments in the subject.

%GT Count of Complementary and open Courses help to develop a multidisciplinary perspective. by Complementary and open Courses help to develop a m...

%GT Count of References given are adequate and available. by References given are adequate and available.

Count of The Certificate and other Add on Courses are relevant and impart necessary marketable skills. by The Certificate and other Add on Course... intellectual demands of diverse learners.

The syllabus has course components addressing local, national and global issues.

%GT Count of The syllabus provides provision for experiential learning (Field work, Internship, OJT Industrial ex by The syllabus provides provision for experiential lear...

The syllabus provides provision for experiential learning (Field work, Internship, ...

%GT Count of The syllabus caters to the intellectual demands of diverse learners. by The syllabus caters to the

**BCA 2020 ADMISSION** 