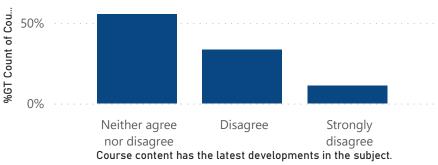

ę

%GT Count

%GT Count of Course content has the latest developments in the subject. by Course content has the latest developments in the subject.

%GT Count of Complementary and open Courses help to develop a multidisciplinary perspective. by Complementary and open Courses help to develop a m...