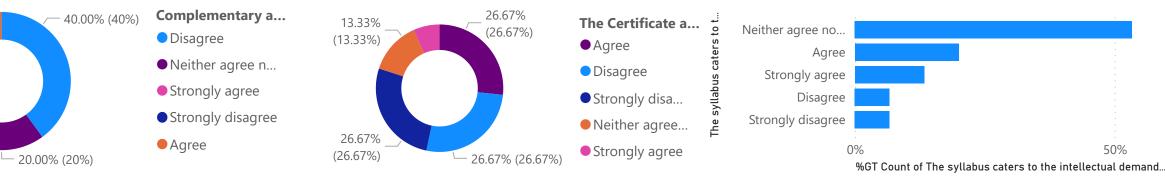

ę

%GT Count

%GT Count of Course content has the latest developments in the subject. by Course content has the latest developments in the subject.

%GT Count of Complementary and open Courses help to develop a multidisciplinary perspective. by Complementary and open Courses help to develop a m...

%GT Count of References given are adequate and available. by References given are adequate and available.

Count of The Certificate and other Add on Courses are relevant and impart necessary marketable skills. by The Certificate and other Add on Course... intellectual demands of diverse learners.

The syllabus has course components addressing local, national and global issues.

%GT Count of The syllabus provides provision for experiential learning (Field work, Internship, OJT Industrial ex by The syllabus provides provision for experiential lear...

The syllabus provides provision for experiential learning (Field work, Internship, ...

%GT Count of The syllabus caters to the intellectual demands of diverse learners. by The syllabus caters to the

**BCA 2020 ADMISSION** 