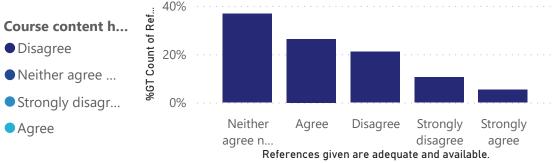

ę

%GT Count

%GT Count of Course content has the latest developments in the subject. by Course content has the latest developments in the subject.

%GT Count of Complementary and open Courses help to develop a multidisciplinary perspective. by Complementary and open Courses help to develop a m...

%GT Count of References given are adequate and available. by References given are adequate and available.

Count of The Certificate and other Add on Courses are relevant and impart necessary marketable skills. by The Certificate and other Add on Course... intellectual demands of diverse learners.