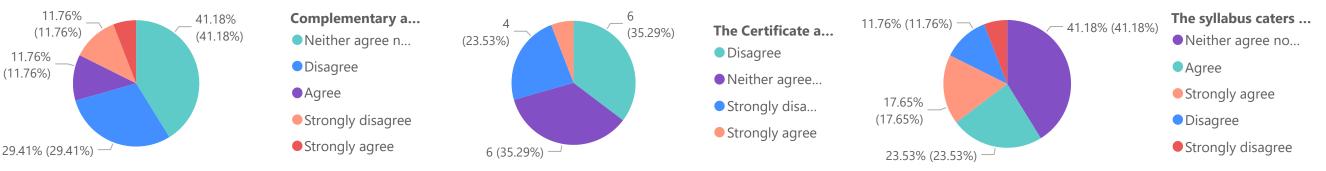

ę

%GT Count

%GT Count of Course content has the latest developments in the subject. by Course content has the latest developments in the subject.

%GT Count of Complementary and open Courses help to develop a multidisciplinary perspective. by Complementary and open Courses help to develop a m...

%GT Count of References given are adequate and available. by References given are adequate and available.

Count of The Certificate and other Add on Courses are relevant and impart necessary marketable skills. by The Certificate and other Add on Course... intellectual demands of diverse learners.

The syllabus has course components addressing local, national and global issues.

%GT Count of The syllabus provides provision for experiential learning (Field work, Internship, OJT Industrial ex by The syllabus provides provision for experiential lear...

The syllabus provides provision for experiential learning (Field work, Internship, ...

%GT Count of The syllabus caters to the intellectual demands of diverse learners. by The syllabus caters to the

**BCA 2020 ADMISSION** 