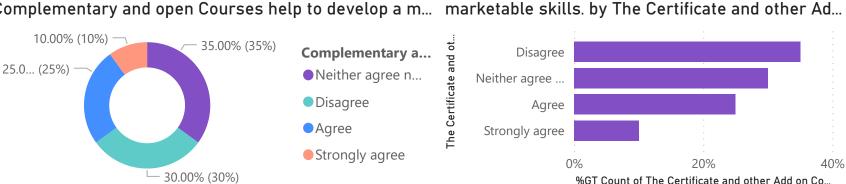

ę

%GT Count

%GT Count of Course content has the latest developments in the subject. by Course content has the latest developments in the subject.

%GT Count of Complementary and open Courses help to develop a multidisciplinary perspective. by Complementary and open Courses help to develop a m...

%GT Count of References given are adequate and available. by References given are adequate and available.

Count of The Certificate and other Add on Courses are relevant and impart necessary marketable skills. by The Certificate and other Add on Course... intellectual demands of diverse learners.