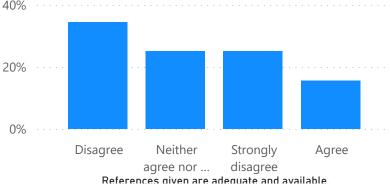

%GT Count of References given are adequate and available. by References given are adequate and available.

Count of The Certificate and other Add on Courses are relevant and impart necessary marketable skills. by The Certificate and other Add on Course... intellectual demands of diverse learners.