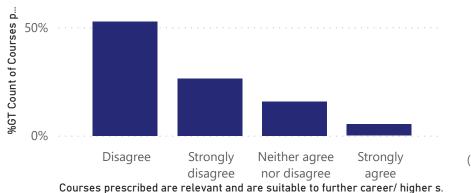

**2020 ADMISSION** 

**BBA 2020 ADMISSION** 

%GT Count of Courses prescribed are relevant and are suitable to further career/ higher studies. by Courses prescribed are relevant and are suitable to further car... to achieve the expected learning outcomes.