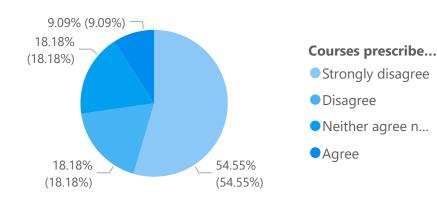

**2020 ADMISSION** 

**BBA 2020 ADMISSION** 

%GT Count of Courses prescribed are relevant and are suitable to further career/ higher studies. by Courses prescribed are relevant and are suitable to further car... to achieve the expected learning outcomes.