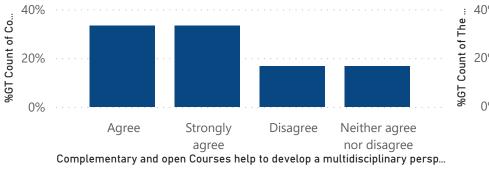

ę

%GT Count

%GT Count of Course content has the latest developments in the subject. by Course content has the latest developments in the subject.

%GT Count of Complementary and open Courses help to develop a multidisciplinary perspective. by Complementary and open Courses help to develop a m...