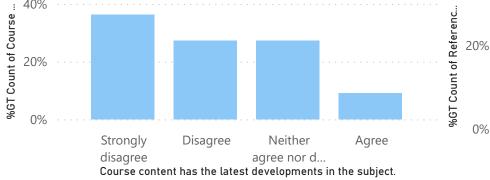

ę

%GT Count

%GT Count of Course content has the latest developments in the subject. by Course content has the latest developments in the subject.

%GT Count of Complementary and open Courses help to develop a multidisciplinary perspective. by Complementary and open Courses help to develop a m...