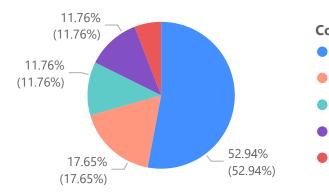

ę

%GT Count

%GT Count of Course content has the latest developments in the subject. by Course content has the latest developments in the subject.

%GT Count of Complementary and open Courses help to develop a multidisciplinary perspective. by Complementary and open Courses help to develop a m...

%GT Count of References given are adequate and available. by References given are adequate and available.

Count of The Certificate and other Add on Courses are relevant and impart necessary marketable skills. by The Certificate and other Add on Course... intellectual demands of diverse learners.