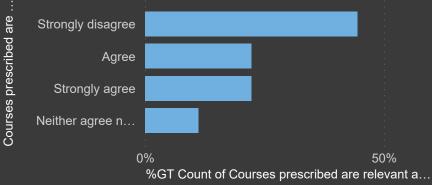

**2020 ADMISSION** 

**BBA 2020 ADMISSION** 

%GT Count of Courses prescribed are relevant and are suitable to further career/ higher studies. by Courses prescribed are relevant and are suitable to further car... to achieve the expected learning outcomes.