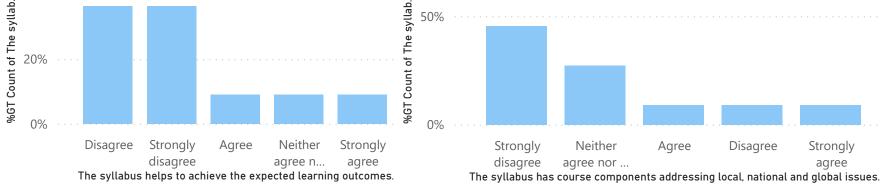

%GT Count of The syllabus helps to achieve the %GT Count of The syllabus has course components addressing expected learning outcomes. by The syllabus help local, national and global issues. by The syllabus has course components addressing local, national and global issues.