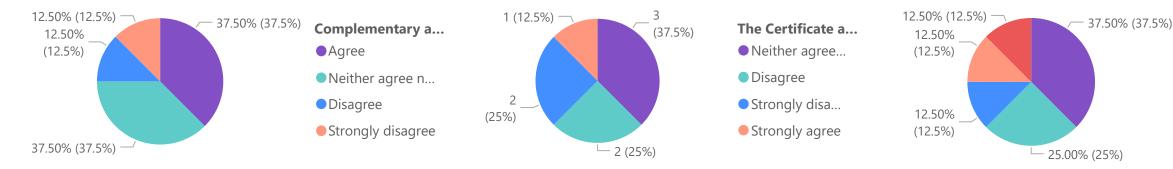

ę

%GT Count

%GT Count of Course content has the latest developments in the subject. by Course content has the latest developments in the subject.

%GT Count of Complementary and open Courses help to develop a multidisciplinary perspective. by Complementary and open Courses help to develop a m...

%GT Count of References given are adequate and available. by References given are adequate and available.

Count of The Certificate and other Add on Courses are relevant and impart necessary marketable skills. by The Certificate and other Add on Course... intellectual demands of diverse learners.