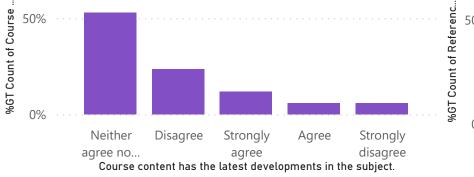

ę

%GT Count

%GT Count of Course content has the latest developments in the subject. by Course content has the latest developments in the subject.

%GT Count of Complementary and open Courses help to develop a multidisciplinary perspective. by Complementary and open Courses help to develop a m...