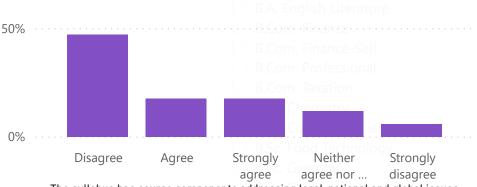

#### BCOM FINANCE – SELF 2020 ADMISSION

%GT Count of Courses prescribed are relevant and are suitable to further career/ higher studies. by Courses prescribed are relevant and are suitable to further car...