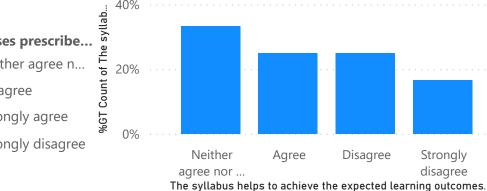

**2020 ADMISSION** 

**BBA 2020 ADMISSION** 

%GT Count of Courses prescribed are relevant and are suitable to further career/ higher studies. by Courses prescribed are relevant and are suitable to further car... to achieve the expected learning outcomes.

%GT Count of The syllabus helps to achieve the %GT Count of The syllabus has course components addressing expected learning outcomes. by The syllabus help local, national and global issues. by The syllabus has course components addressing local, national and global issues.