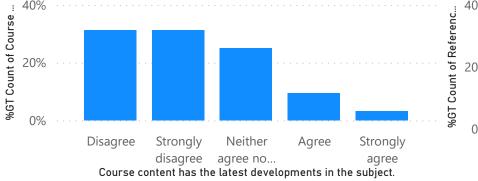

ę

%GT Count

%GT Count of Course content has the latest developments in the subject. by Course content has the latest developments in the subject.

%GT Count of Complementary and open Courses help to develop a multidisciplinary perspective. by Complementary and open Courses help to develop a m...