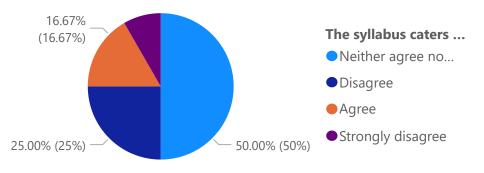

%GT Count of The syllabus caters to the intellectual demands of diverse learners. by The syllabus caters to the skills. by The Certificate and other Add on Course... intellectual demands of diverse learners.

The syllabus caters ...

• Neither agree no...

Agree

Disagree

Strongly agree

Strongly disagree