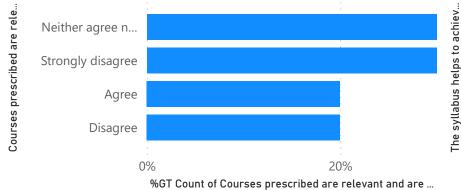

**2020 ADMISSION** 

**BBA 2020 ADMISSION** 

%GT Count of Courses prescribed are relevant and are suitable to further career/ higher studies. by Courses prescribed are relevant and are suitable to further car... to achieve the expected learning outcomes.