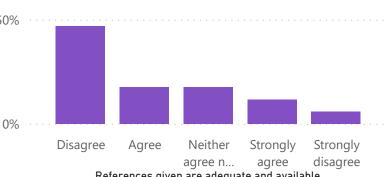

%GT Count of References given are adequate and available. by References given are adequate and available.

Count of The Certificate and other Add on Courses are relevant and impart necessary marketable skills. by The Certificate and other Add on Course... intellectual demands of diverse learners.