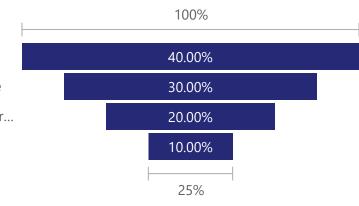

40.00% (40%)

The syllabus has co...

Neither agree no...

Strongly disagree

Disagree

20.00% (20%)

40.00% (40%)

40%