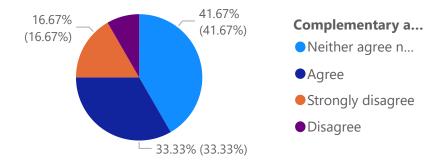

ę

%GT Count

%GT Count of Course content has the latest developments in the subject. by Course content has the latest developments in the subject.

%GT Count of Complementary and open Courses help to develop a multidisciplinary perspective. by Complementary and open Courses help to develop a m...