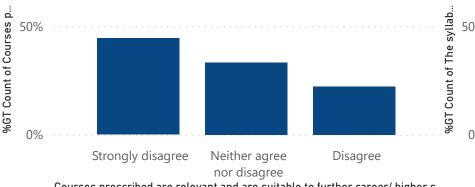

**2020 ADMISSION** 

**BBA 2020 ADMISSION** 

%GT Count of Courses prescribed are relevant and are suitable to further career/ higher studies. by Courses prescribed are relevant and are suitable to further car... to achieve the expected learning outcomes.