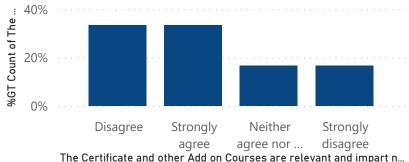

%GT Count of References given are adequate and available. by References given are adequate and available.

Count of The Certificate and other Add on Courses are relevant and impart necessary marketable skills. by The Certificate and other Add on Course... intellectual demands of diverse learners.