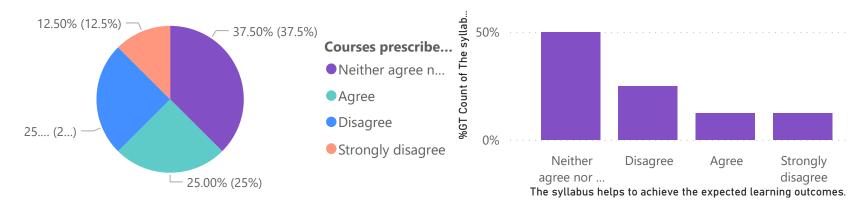

**2020 ADMISSION** 

**BBA 2020 ADMISSION** 

%GT Count of Courses prescribed are relevant and are suitable to further career/ higher studies. by Courses prescribed are relevant and are suitable to further car... to achieve the expected learning outcomes.

%GT Count of The syllabus helps to achieve the %GT Count of The syllabus has course components addressing expected learning outcomes. by The syllabus help local, national and global issues. by The syllabus has course components addressing local, national and global issues.