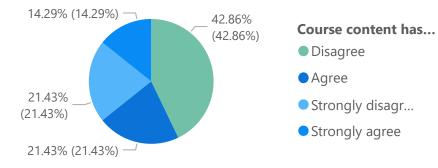

### **BCOM TAXATION 2020 ADMISSION**

expected learning outcomes. by The syllabus helps

available. by References given are adequate and

100%

42.86%

42.86% (42.86%)

14.29% (14.29%) —

42.86% (42.86%) —

ę

%GT Count

%GT Count of Course content has the latest developments in the subject. by Course content has the latest developments in the subject.

%GT Count of Complementary and open Courses help to develop a multidisciplinary perspective. by Complementary and open Courses help to develop a m...