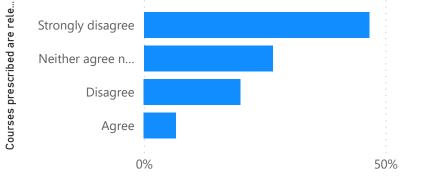

**2020 ADMISSION** 

**BBA 2020 ADMISSION** 

%GT Count of Courses prescribed are relevant and are suitable to further career/ higher studies. by Courses prescribed are relevant and are suitable to further car... to achieve the expected learning outcomes.