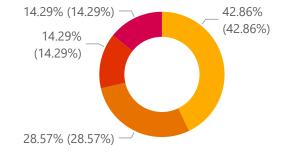

%GT Count of References given are adequate and available. by References given are adequate and available.

Count of The Certificate and other Add on Courses are relevant and impart necessary marketable skills. by The Certificate and other Add on Course... intellectual demands of diverse learners.

The syllabus has course components addressing local, national and global issues.

%GT Count of The syllabus provides provision for experiential learning (Field work, Internship, OJT Industrial ex by The syllabus provides provision for experiential lear...

The syllabus provides provision for experiential learning (Field work, Internship, ...

%GT Count of The syllabus caters to the intellectual demands of diverse learners. by The syllabus caters to the

**BCA 2020 ADMISSION** 