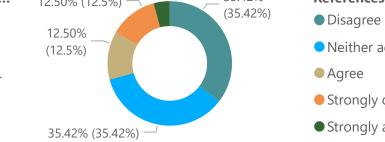

helps to achieve the expected learning outcomes.

41.67%

(41.67%)

Disagree

expected learning outcomes. by The syllabus

8.33% (8.33%)

14.58%

%GT Count of Complementary and open Courses help to %GT Count of The Certificate and other Add on Courses are relevant and impart necessary Complementary and open Courses help to develop a m... marketable skills. by The Certificate and other Ad...