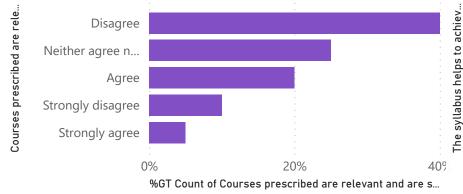

**2020 ADMISSION** 

**BBA 2020 ADMISSION** 

%GT Count of Courses prescribed are relevant and are suitable to further career/ higher studies. by Courses prescribed are relevant and are suitable to further car... to achieve the expected learning outcomes.