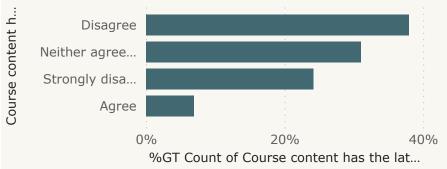

%GT Count of Course content has the latest developments in the subject. by Course content has the latest developments in the subject.

Course content h... Neither agree ... Strongly disagr... Agree Disagree