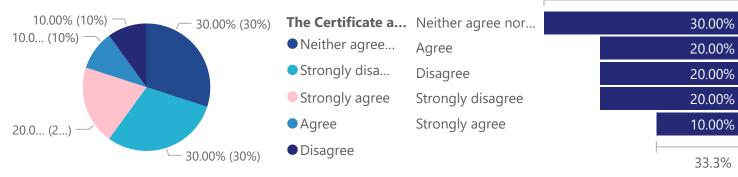

%GT Count of References given are adequate and available. by References given are adequate and available.

Count of The Certificate and other Add on Courses are relevant and impart necessary marketable skills. by The Certificate and other Add on Course... intellectual demands of diverse learners.