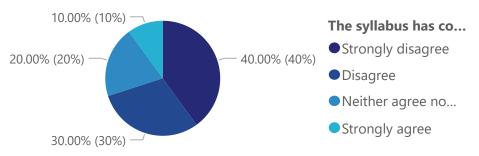

%GT Count of The syllabus helps to achieve the %GT Count of The syllabus has course components addressing expected learning outcomes. by The syllabus help local, national and global issues. by The syllabus has course components addressing local, national and global issues.

The syllabus has course components addressing local, national and global issues.

%GT Count of The syllabus provides provision for experiential learning (Field work, Internship, OJT Industrial ex by The syllabus provides provision for experiential lear...