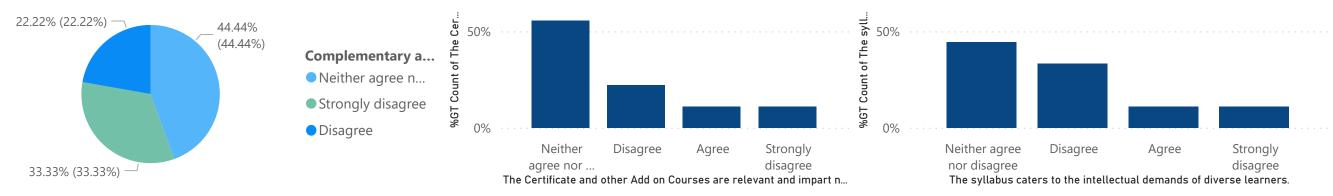

44.44%

Courses prescribed are relevant and are suitable to further career/ higher s. %GT Count of Course content has the latest developments in the subject. by Course content has the latest developments in the subject.

Courses are relevant and impart necessary marketable skills. by The Certificate and other Ad... 44,44% (44,44%)

11.11% (11.11%)

%GT Count of The syllabus has course components addressing local, national and global issues. by The syllabus has course components addressing local, national and glo...

%GT Count of References given are adequate and available. by References given are adequate and available.

Count of The Certificate and other Add on Courses are relevant and impart necessary marketable skills. by The Certificate and other Add on Course... intellectual demands of diverse learners.