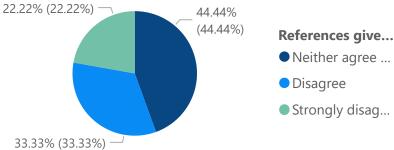

%GT Count of References given are adequate and available. by References given are adequate and available.

Count of The Certificate and other Add on Courses are relevant and impart necessary marketable skills. by The Certificate and other Add on Course... intellectual demands of diverse learners.