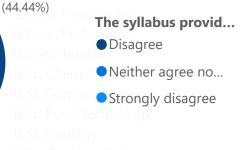

33.33% (33.33%)

The syllabus provid...

• Neither agree no...

Strongly disagree

Agree

Disagree

Strongly agree

11.11% (11.11%)

The syllabus provid...

• Neither agree no...

Strongly agree

Disagree

44.44%

(44.44%)

Courses prescribed are relevant and are suitable to further career/ higher s. %GT Count of References given are adequate and available. by References given are adequate and available.