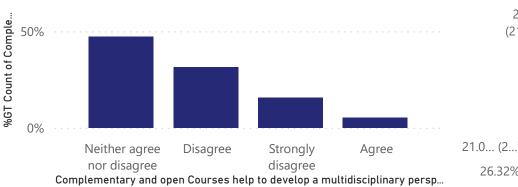

ę

%GT Count

%GT Count of Course content has the latest developments in the subject. by Course content has the latest developments in the subject.

%GT Count of Complementary and open Courses help to develop a multidisciplinary perspective. by Complementary and open Courses help to develop a m...