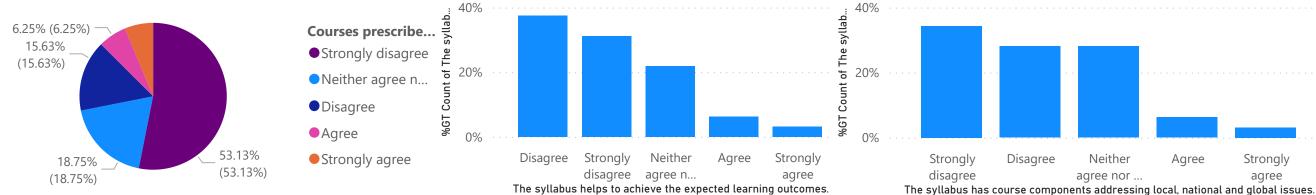

**2020 ADMISSION** 

**BBA 2020 ADMISSION** 

%GT Count of Courses prescribed are relevant and are suitable to further career/ higher studies. by Courses prescribed are relevant and are suitable to further car... to achieve the expected learning outcomes.

%GT Count of The syllabus helps to achieve the %GT Count of The syllabus has course components addressing expected learning outcomes. by The syllabus help local, national and global issues. by The syllabus has course components addressing local, national and global issues.