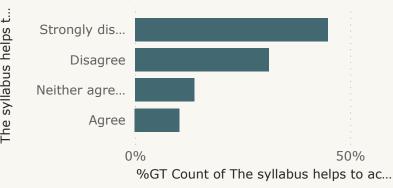

%GT Count of The syllabus helps to achieve the %GT Count of The syllabus has course components addressing expected learning outcomes. by The syllabus help local, national and global issues. by The syllabus has course components addressing local, national and global issues.