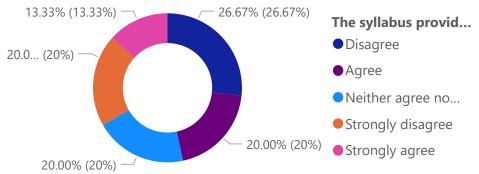

#### **B.A. ENGLISH AND HISTORY 2020 ADMISSION**

%GT Count of Courses prescribed are relevant and are suitable to further career/ higher studies. by Courses prescribed are relevant and are suitable to further car...

Complementary and open Courses help to develop a m...

develop a multidisciplinary perspective. by

13.33%

(13.33%)

20.0... (20%)

Neither agree ... Disagree Agree Strongly agree 0% 50% %GT Count of The syllabus helps to achieve the e..