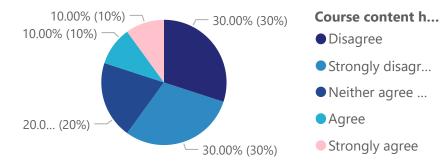

### **B.SC. FOOD TECHNOLOGY 2020 ADMISSION**

expected learning outcomes. by The syllabus helps

%GT Count of The syllabus provides provision for experiential learning (Field work, Internship, OJT Industrial ex by The syllabus provides provision for experiential lear...

%GT Count of Course content has the latest developments in the subject. by Course content has the latest developments in the subject.

Course content h... Neither agree ... Strongly disagr... Agree Disagree