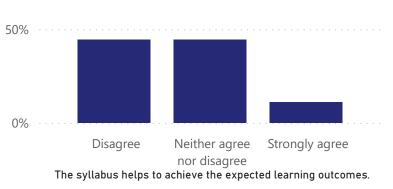

%GT Count of The syllabus helps to achieve the %GT Count of The syllabus has course components addressing expected learning outcomes. by The syllabus help local, national and global issues. by The syllabus has course components addressing local, national and global issues.