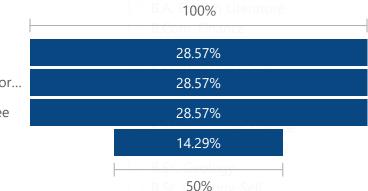

**2020 ADMISSION** 

**BBA 2020 ADMISSION** 

%GT Count of Courses prescribed are relevant and are suitable to further career/ higher studies. by Courses prescribed are relevant and are suitable to further car... to achieve the expected learning outcomes.

%GT Count of The syllabus helps to achieve the %GT Count of The syllabus has course components addressing expected learning outcomes. by The syllabus help local, national and global issues. by The syllabus has course components addressing local, national and global issues.