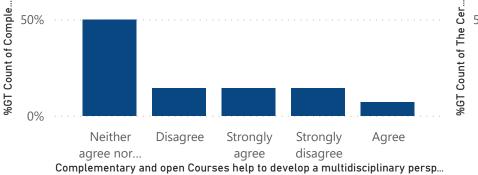

ę

%GT Count

%GT Count of Course content has the latest developments in the subject. by Course content has the latest developments in the subject.

%GT Count of Complementary and open Courses help to develop a multidisciplinary perspective. by Complementary and open Courses help to develop a m...