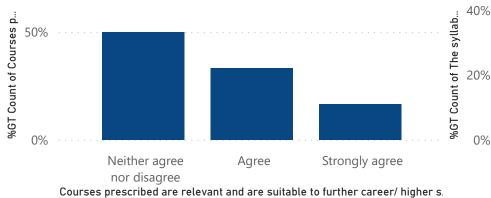

**2020 ADMISSION** 

**BBA 2020 ADMISSION** 

%GT Count of Courses prescribed are relevant and are suitable to further career/ higher studies. by Courses prescribed are relevant and are suitable to further car... to achieve the expected learning outcomes.

Courses prescribed are relevant and are suitable to further career/ higher s...

%GT Count of Course content has the latest developments in the subject. by Course content has the latest developments in the subject.