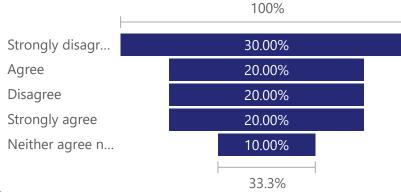

Neither

agree nor ...

available.

Disagree

%GT Count of References given are adequate and

available. by References given are adequate and

Disagree

References given are adequate and available

Aaree

Aaree

Strongly

disagree

Strongly

agree

%GT Count of The syllabus provides provision for experiential learning (Field work, Internship, OJT Industrial ex by The syllabus provides provision for experiential lear...

%GT Count of The syllabus caters to the intellectual demands of diverse learners. by The syllabus caters to the skills. by The Certificate and other Add on Course... intellectual demands of diverse learners.

The syllabus caters ...

• Neither agree no...

Agree

Disagree

Strongly agree

Strongly disagree