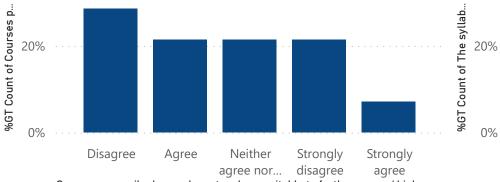

**2020 ADMISSION** 

**BBA 2020 ADMISSION** 

%GT Count of Courses prescribed are relevant and are suitable to further career/ higher studies. by Courses prescribed are relevant and are suitable to further car... to achieve the expected learning outcomes.