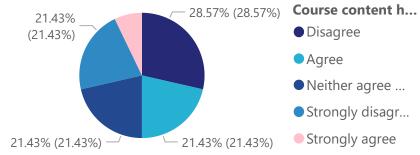

ę

%GT Count

%GT Count of Course content has the latest developments in the subject. by Course content has the latest developments in the subject.

%GT Count of Complementary and open Courses help to develop a multidisciplinary perspective. by Complementary and open Courses help to develop a m...