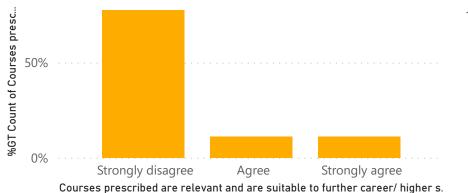

**2020 ADMISSION** 

**BBA 2020 ADMISSION** 

%GT Count of Courses prescribed are relevant and are suitable to further career/ higher studies. by Courses prescribed are relevant and are suitable to further car... to achieve the expected learning outcomes.