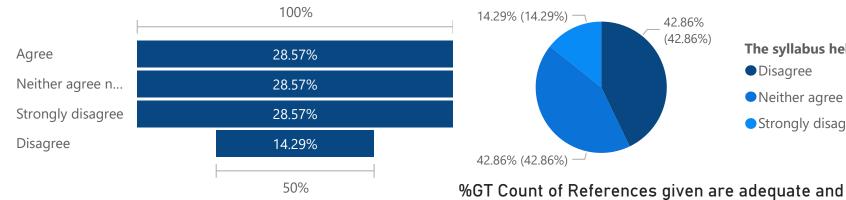

%GT Count of The syllabus helps to achieve the %GT Count of The syllabus has course components addressing expected learning outcomes. by The syllabus help local, national and global issues. by The syllabus has course components addressing local, national and global issues.

ę

%GT Count

%GT Count of Course content has the latest developments in the subject. by Course content has the latest developments in the subject.

%GT Count of Complementary and open Courses help to develop a multidisciplinary perspective. by Complementary and open Courses help to develop a m...

%GT Count of References given are adequate and available. by References given are adequate and available.

Count of The Certificate and other Add on Courses are relevant and impart necessary marketable skills. by The Certificate and other Add on Course... intellectual demands of diverse learners.