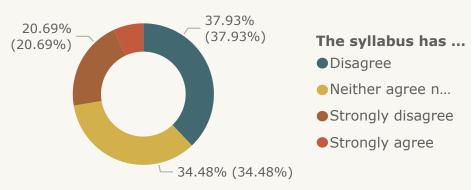

%GT Count of The syllabus helps to achieve the %GT Count of The syllabus has course components addressing expected learning outcomes. by The syllabus help local, national and global issues. by The syllabus has course components addressing local, national and global issues.