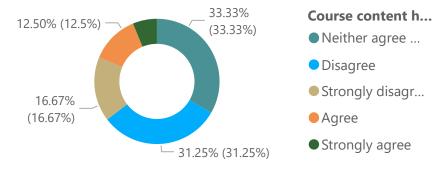

%GT Count of Course content has the latest developments in the subject. by Course content has the latest developments in the subject.

develop a multidisciplinary perspective. by

%GT Count of The syllabus helps to achieve the