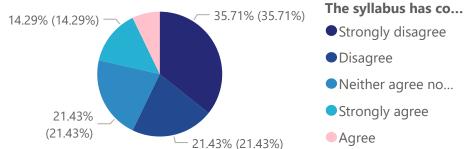

%GT Count of The syllabus helps to achieve the %GT Count of The syllabus has course components addressing expected learning outcomes. by The syllabus help local, national and global issues. by The syllabus has course components addressing local, national and global issues.

The syllabus has course components addressing local, national and global issues.

%GT Count of The syllabus provides provision for experiential learning (Field work, Internship, OJT Industrial ex by The syllabus provides provision for experiential lear...