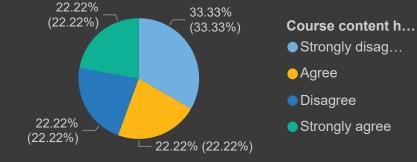

ę

%GT Count

%GT Count of Course content has the latest developments in the subject. by Course content has the latest developments in the subject.

%GT Count of Complementary and open Courses help to develop a multidisciplinary perspective. by Complementary and open Courses help to develop a m...

%GT Count of References given are adequate and available. by References given are adequate and available.

Count of The Certificate and other Add on Courses are relevant and impart necessary marketable skills. by The Certificate and other Add on Course... intellectual demands of diverse learners.