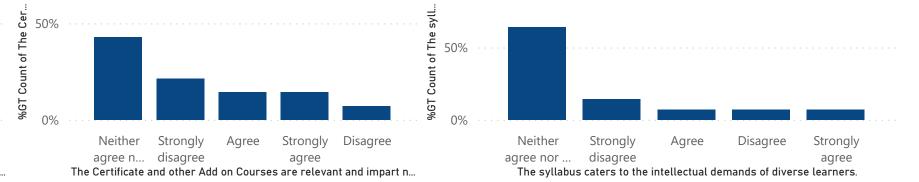

%GT Count of References given are adequate and available. by References given are adequate and available.

Count of The Certificate and other Add on Courses are relevant and impart necessary marketable skills. by The Certificate and other Add on Course... intellectual demands of diverse learners.

The syllabus provides provision for experiential learning (Field work, Internship, ...

%GT Count of The syllabus caters to the intellectual demands of diverse learners. by The syllabus caters to the

**BCA 2020 ADMISSION** 