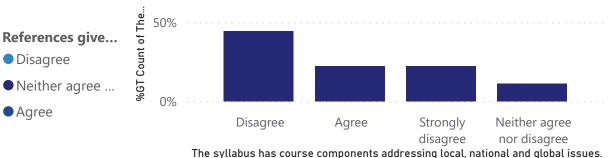

**2020 ADMISSION** 

**BBA 2020 ADMISSION** 

%GT Count of Courses prescribed are relevant and are suitable to further career/ higher studies. by Courses prescribed are relevant and are suitable to further car... to achieve the expected learning outcomes.

%GT Count of The syllabus helps to achieve the %GT Count of The syllabus has course components addressing expected learning outcomes. by The syllabus help local, national and global issues. by The syllabus has course components addressing local, national and global issues.

The syllabus has course components addressing local, national and global issues.

%GT Count of The syllabus provides provision for experiential learning (Field work, Internship, OJT Industrial ex by The syllabus provides provision for experiential lear...