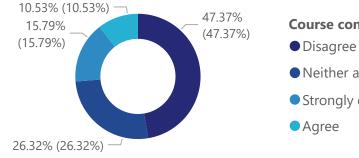

%GT Count of References given are adequate and available. by References given are adequate and available.

%GT Count of The Certificate and other Add on Courses are relevant and impart necessary

31.58%

(31.58%)

21.05%

(21.05%)

26.32% (26.32%)

Disagree Neither agree Aaree Strongly nor disagree disagree The syllabus has course components addressing local, national and global issues. %GT Count of The syllabus provides provision for experiential learning (Field work, Internship, OJT Industrial ex by The syllabus provides provision for experiential lear...

%GT

10.53% (10.53%) — The syllabus provid... 15.79% Agree (15.79%) Disagree • Neither agree no... Strongly disagree 15.79% (15.79%) Strongly agree 26.32% (26.32%)

%GT Count of The syllabus caters to the intellectual demands of diverse learners. by The syllabus caters to the intellectual demands of diverse learners.