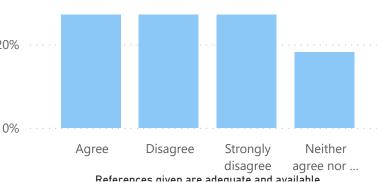

%GT Count of References given are adequate and available. by References given are adequate and available.

Count of The Certificate and other Add on Courses are relevant and impart necessary marketable skills. by The Certificate and other Add on Course... intellectual demands of diverse learners.