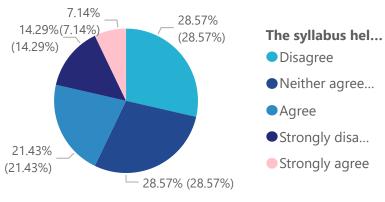

%GT Count of The syllabus helps to achieve the %GT Count of The syllabus has course components addressing expected learning outcomes. by The syllabus help local, national and global issues. by The syllabus has course components addressing local, national and global issues.

The syllabus has course components addressing local, national and global issues.

%GT Count of The syllabus provides provision for experiential learning (Field work, Internship, OJT Industrial ex by The syllabus provides provision for experiential lear...