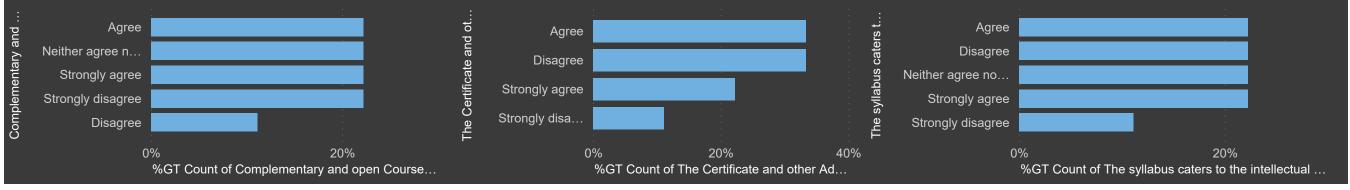

ę

%GT Count

%GT Count of Course content has the latest developments in the subject. by Course content has the latest developments in the subject.

%GT Count of Complementary and open Courses help to develop a multidisciplinary perspective. by Complementary and open Courses help to develop a m...

%GT Count of References given are adequate and available. by References given are adequate and available.

Count of The Certificate and other Add on Courses are relevant and impart necessary marketable skills. by The Certificate and other Add on Course... intellectual demands of diverse learners.