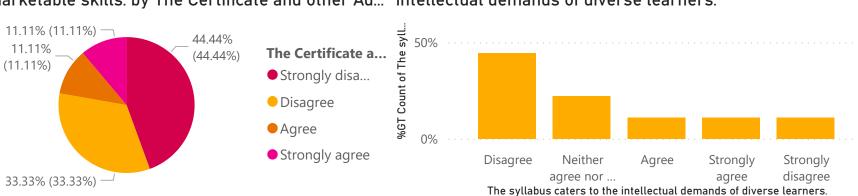

%GT Count of References given are adequate and available. by References given are adequate and available.

Count of The Certificate and other Add on Courses are relevant and impart necessary marketable skills. by The Certificate and other Add on Course... intellectual demands of diverse learners.

The syllabus has course components addressing local, national and global issues.

%GT Count of The syllabus provides provision for experiential learning (Field work, Internship, OJT Industrial ex by The syllabus provides provision for experiential lear...

The syllabus provides provision for experiential learning (Field work, Internship, ...

%GT Count of The syllabus caters to the intellectual demands of diverse learners. by The syllabus caters to the

**BCA 2020 ADMISSION** 