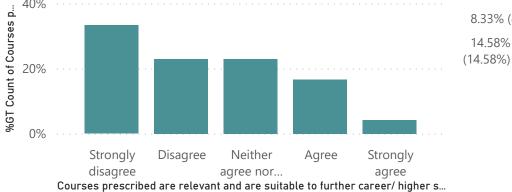

#### BCOM FINANCE – SELF 2020 ADMISSION

%GT Count of Courses prescribed are relevant and are suitable to further career/ higher studies. by Courses prescribed are relevant and are suitable to further car...

helps to achieve the expected learning outcomes.

41.67%

(41.67%)

Disagree

expected learning outcomes. by The syllabus

8.33% (8.33%)

14.58%

%GT Count of Complementary and open Courses help to %GT Count of The Certificate and other Add on Courses are relevant and impart necessary Complementary and open Courses help to develop a m... marketable skills. by The Certificate and other Ad...