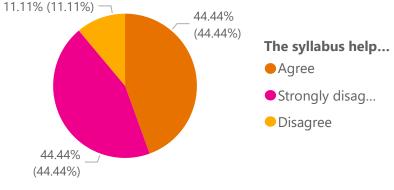

%GT Count of The syllabus helps to achieve the %GT Count of The syllabus has course components addressing expected learning outcomes. by The syllabus help local, national and global issues. by The syllabus has course components addressing local, national and global issues.