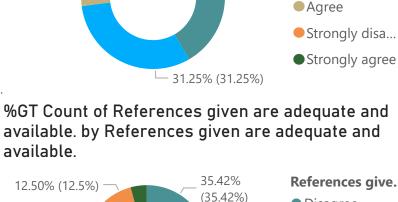

helps to achieve the expected learning outcomes.

41.67%

(41.67%)

Disagree

expected learning outcomes. by The syllabus

8.33% (8.33%)

14.58%

%GT Count of Complementary and open Courses help to %GT Count of The Certificate and other Add on Courses are relevant and impart necessary Complementary and open Courses help to develop a m... marketable skills. by The Certificate and other Ad...