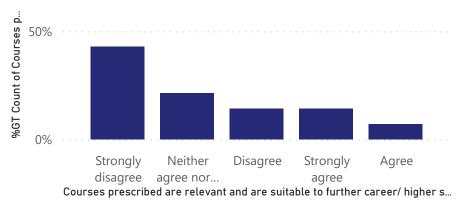

**2020 ADMISSION** 

**BBA 2020 ADMISSION** 

%GT Count of Courses prescribed are relevant and are suitable to further career/ higher studies. by Courses prescribed are relevant and are suitable to further car... to achieve the expected learning outcomes.