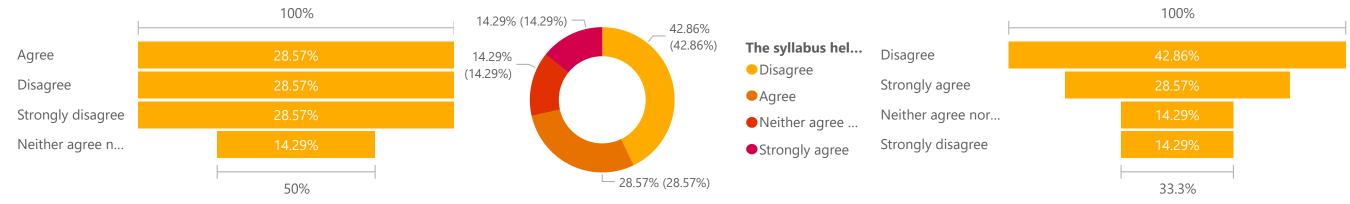

%GT Count of References given are adequate and available. by References given are adequate and available.

Count of The Certificate and other Add on Courses are relevant and impart necessary marketable skills. by The Certificate and other Add on Course... intellectual demands of diverse learners.

The syllabus has course components addressing local, national and global issues.

%GT Count of The syllabus provides provision for experiential learning (Field work, Internship, OJT Industrial ex by The syllabus provides provision for experiential lear...

The syllabus provides provision for experiential learning (Field work, Internship, ...

%GT Count of The syllabus caters to the intellectual demands of diverse learners. by The syllabus caters to the

**BCA 2020 ADMISSION** 