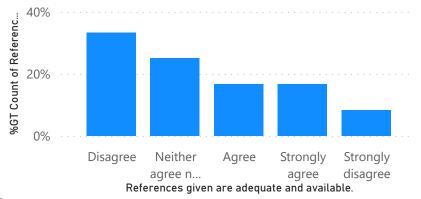

%GT Count of References given are adequate and available. by References given are adequate and available.

Count of The Certificate and other Add on Courses are relevant and impart necessary marketable skills. by The Certificate and other Add on Course... intellectual demands of diverse learners.