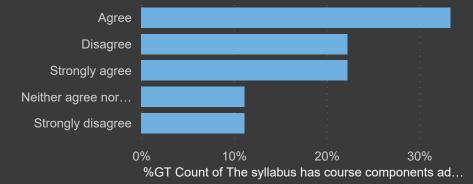

%GT Count of References given are adequate and available. by References given are adequate and available.

Count of The Certificate and other Add on Courses are relevant and impart necessary marketable skills. by The Certificate and other Add on Course... intellectual demands of diverse learners.