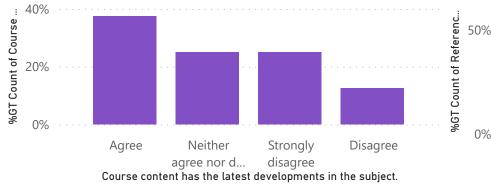

ę

%GT Count

%GT Count of Course content has the latest developments in the subject. by Course content has the latest developments in the subject.

%GT Count of Complementary and open Courses help to develop a multidisciplinary perspective. by Complementary and open Courses help to develop a m...