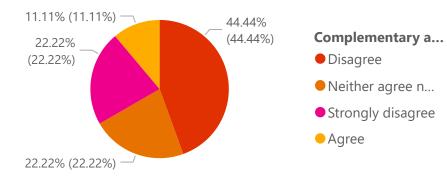

ę

%GT Count

%GT Count of Course content has the latest developments in the subject. by Course content has the latest developments in the subject.

%GT Count of Complementary and open Courses help to develop a multidisciplinary perspective. by Complementary and open Courses help to develop a m...

%GT Count of References given are adequate and available. by References given are adequate and available.

Count of The Certificate and other Add on Courses are relevant and impart necessary marketable skills. by The Certificate and other Add on Course... intellectual demands of diverse learners.