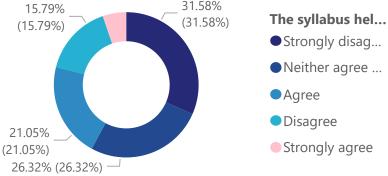

%GT Count of References given are adequate and available. by References given are adequate and available.

%GT Count of The Certificate and other Add on Courses are relevant and impart necessary

31.58%

(31.58%)

21.05%

(21.05%)

26.32% (26.32%)

Disagree Neither agree Aaree Strongly nor disagree disagree The syllabus has course components addressing local, national and global issues. %GT Count of The syllabus provides provision for experiential learning (Field work, Internship, OJT Industrial ex by The syllabus provides provision for experiential lear...

%GT

10.53% (10.53%) — The syllabus provid... 15.79% Agree (15.79%) Disagree • Neither agree no... Strongly disagree 15.79% (15.79%) Strongly agree 26.32% (26.32%)

%GT Count of The syllabus caters to the intellectual demands of diverse learners. by The syllabus caters to the intellectual demands of diverse learners.