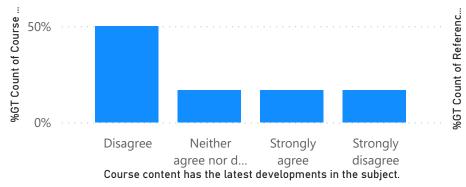

ę

%GT Count

%GT Count of Course content has the latest developments in the subject. by Course content has the latest developments in the subject.

%GT Count of Complementary and open Courses help to develop a multidisciplinary perspective. by Complementary and open Courses help to develop a m...