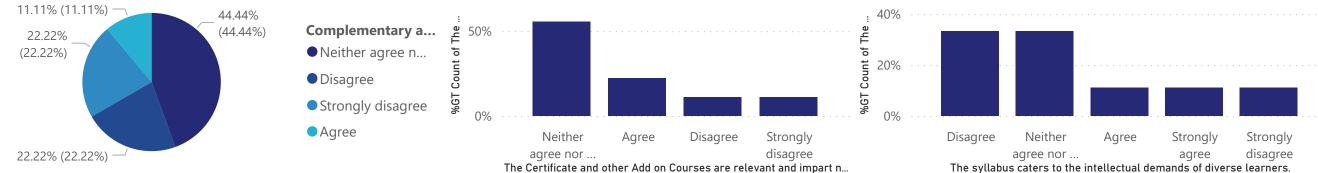

%GT Count of References given are adequate and available. by References given are adequate and available.

Count of The Certificate and other Add on Courses are relevant and impart necessary marketable skills. by The Certificate and other Add on Course... intellectual demands of diverse learners.

The syllabus has course components addressing local, national and global issues.

%GT Count of The syllabus provides provision for experiential learning (Field work, Internship, OJT Industrial ex by The syllabus provides provision for experiential lear...

The syllabus provides provision for experiential learning (Field work, Internship, ...

%GT Count of The syllabus caters to the intellectual demands of diverse learners. by The syllabus caters to the

**BCA 2020 ADMISSION** 