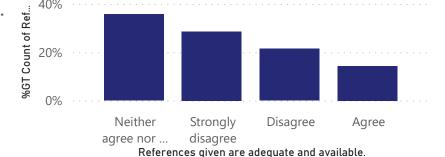

%GT Count of References given are adequate and available. by References given are adequate and available.

Count of The Certificate and other Add on Courses are relevant and impart necessary marketable skills. by The Certificate and other Add on Course... intellectual demands of diverse learners.