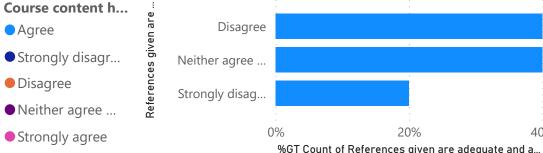

ę

%GT Count

%GT Count of Course content has the latest developments in the subject. by Course content has the latest developments in the subject.

%GT Count of Complementary and open Courses help to develop a multidisciplinary perspective. by Complementary and open Courses help to develop a m...

%GT Count of References given are adequate and available. by References given are adequate and available.

Count of The Certificate and other Add on Courses are relevant and impart necessary marketable skills. by The Certificate and other Add on Course... intellectual demands of diverse learners.