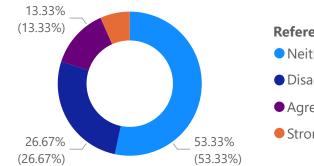

%GT Count of References given are adequate and available. by References given are adequate and available.

Count of The Certificate and other Add on Courses are relevant and impart necessary marketable skills. by The Certificate and other Add on Course... intellectual demands of diverse learners.