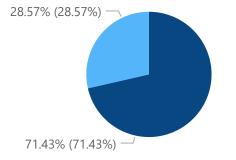

%GT Count of References given are adequate and available. by References given are adequate and available.

Count of The Certificate and other Add on Courses are relevant and impart necessary marketable skills. by The Certificate and other Add on Course... intellectual demands of diverse learners.