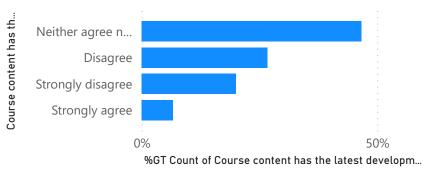

ę

%GT Count

%GT Count of Course content has the latest developments in the subject. by Course content has the latest developments in the subject.

%GT Count of Complementary and open Courses help to develop a multidisciplinary perspective. by Complementary and open Courses help to develop a m...