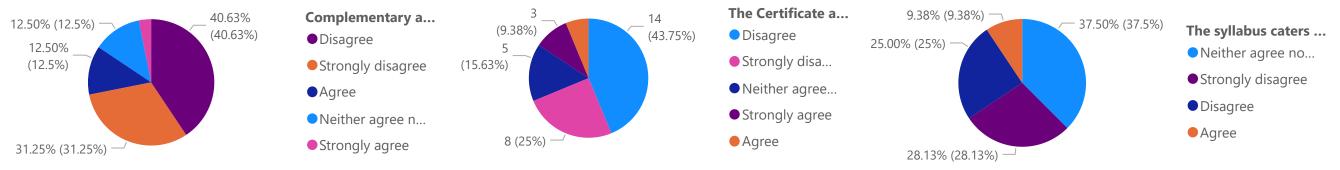

ę

%GT Count

%GT Count of Course content has the latest developments in the subject. by Course content has the latest developments in the subject.

%GT Count of Complementary and open Courses help to develop a multidisciplinary perspective. by Complementary and open Courses help to develop a m...

%GT Count of References given are adequate and available. by References given are adequate and available.

Count of The Certificate and other Add on Courses are relevant and impart necessary marketable skills. by The Certificate and other Add on Course... intellectual demands of diverse learners.

The syllabus has course components addressing local, national and global issues.

%GT Count of The syllabus provides provision for experiential learning (Field work, Internship, OJT Industrial ex by The syllabus provides provision for experiential lear...

The syllabus provides provision for experiential learning (Field work, Internship, ...

%GT Count of The syllabus caters to the intellectual demands of diverse learners. by The syllabus caters to the

**BCA 2020 ADMISSION** 