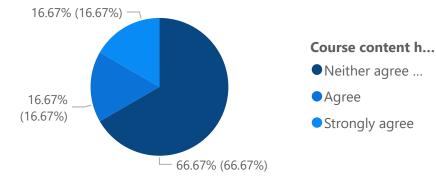

ę

%GT Count

%GT Count of Course content has the latest developments in the subject. by Course content has the latest developments in the subject.

%GT Count of Complementary and open Courses help to develop a multidisciplinary perspective. by Complementary and open Courses help to develop a m...