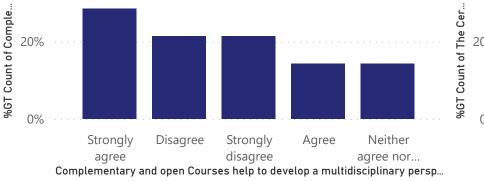

ę

%GT Count

%GT Count of Course content has the latest developments in the subject. by Course content has the latest developments in the subject.

%GT Count of Complementary and open Courses help to develop a multidisciplinary perspective. by Complementary and open Courses help to develop a m...