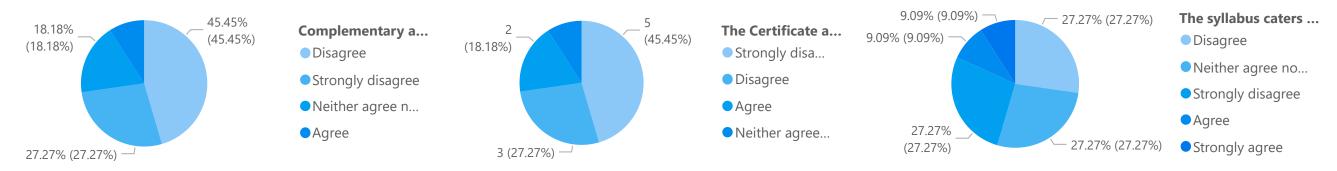

ę

%GT Count

%GT Count of Course content has the latest developments in the subject. by Course content has the latest developments in the subject.

%GT Count of Complementary and open Courses help to develop a multidisciplinary perspective. by Complementary and open Courses help to develop a m...

%GT Count of References given are adequate and available. by References given are adequate and available.

Count of The Certificate and other Add on Courses are relevant and impart necessary marketable skills. by The Certificate and other Add on Course... intellectual demands of diverse learners.

The syllabus has course components addressing local, national and global issues.

%GT Count of The syllabus provides provision for experiential learning (Field work, Internship, OJT Industrial ex by The syllabus provides provision for experiential lear...

The syllabus provides provision for experiential learning (Field work, Internship, ...

%GT Count of The syllabus caters to the intellectual demands of diverse learners. by The syllabus caters to the

**BCA 2020 ADMISSION** 