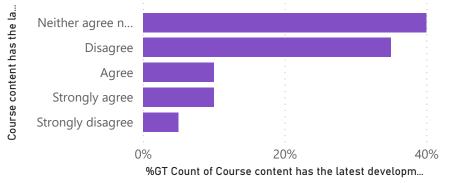

ę

%GT Count

%GT Count of Course content has the latest developments in the subject. by Course content has the latest developments in the subject.

%GT Count of Complementary and open Courses help to develop a multidisciplinary perspective. by Complementary and open Courses help to develop a m...