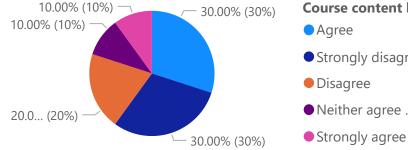

ę

%GT Count

%GT Count of Course content has the latest developments in the subject. by Course content has the latest developments in the subject.

%GT Count of Complementary and open Courses help to develop a multidisciplinary perspective. by Complementary and open Courses help to develop a m...