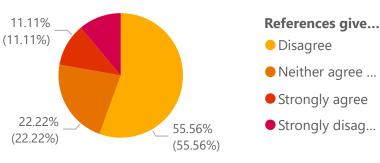

%GT Count of References given are adequate and available. by References given are adequate and available.

Count of The Certificate and other Add on Courses are relevant and impart necessary marketable skills. by The Certificate and other Add on Course... intellectual demands of diverse learners.