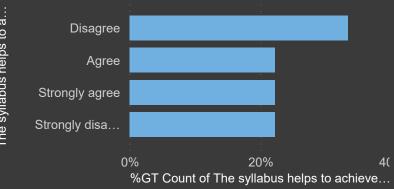

%GT Count of The syllabus helps to achieve the %GT Count of The syllabus has course components addressing expected learning outcomes. by The syllabus help local, national and global issues. by The syllabus has course components addressing local, national and global issues.