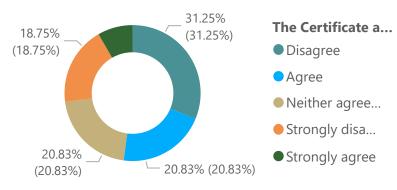

%GT Count of References given are adequate and available. by References given are adequate and available.

Count of The Certificate and other Add on Courses are relevant and impart necessary marketable skills. by The Certificate and other Add on Course... intellectual demands of diverse learners.