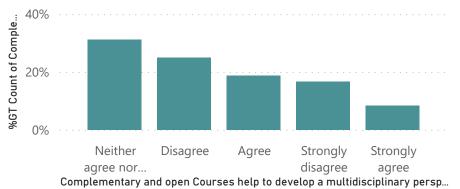

ę

%GT Count

%GT Count of Course content has the latest developments in the subject. by Course content has the latest developments in the subject.

%GT Count of Complementary and open Courses help to develop a multidisciplinary perspective. by Complementary and open Courses help to develop a m...