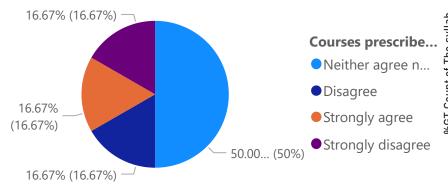

**2020 ADMISSION** 

**BBA 2020 ADMISSION** 

%GT Count of Courses prescribed are relevant and are suitable to further career/ higher studies. by Courses prescribed are relevant and are suitable to further car... to achieve the expected learning outcomes.

#### BCOM FINANCE – SELF 2020 ADMISSION

%GT Count of Courses prescribed are relevant and are suitable to further career/ higher studies. by Courses prescribed are relevant and are suitable to further car...