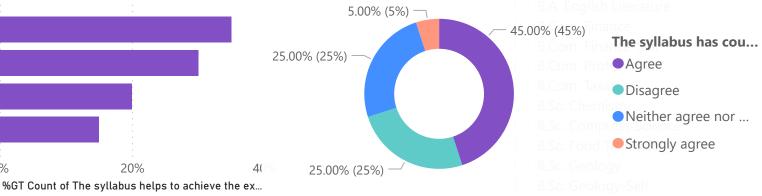

%GT Count of The syllabus helps to achieve the expected learning outcomes. by The syllabus help: local, national and global issues. by The syllabus has course components addressing to achieve the expected learning outcomes. %GT Count of The syllabus has course components addressing local, national and global issues.

%GT Count of References given are adequate and available. by References given are adequate and available.

Neither agree

nor disagree

The syllabus helps to achieve the expected learning outcomes.

Aaree

Strongly agree

%GT Count of The Certificate and other Add on Courses are relevant and impart necessary marketable skills. by The Certificate and other Ad...

16.67% (16.67%) **The syllabus has cou...** • Neither agree nor ... • Agree • Strongly agree