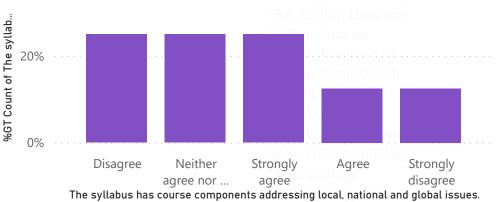

%GT Count of The syllabus helps to achieve the %GT Count of The syllabus has course components addressing expected learning outcomes. by The syllabus help local, national and global issues. by The syllabus has course components addressing local, national and global issues.