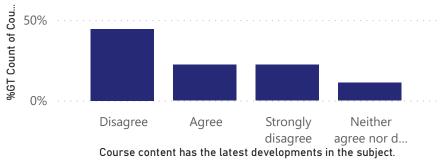

ę

%GT Count

%GT Count of Course content has the latest developments in the subject. by Course content has the latest developments in the subject.

%GT Count of Complementary and open Courses help to develop a multidisciplinary perspective. by Complementary and open Courses help to develop a m...