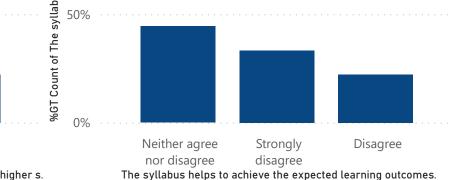

%GT Count of The syllabus helps to achieve the %GT Count of The syllabus has course components addressing expected learning outcomes. by The syllabus help local, national and global issues. by The syllabus has course components addressing local, national and global issues.