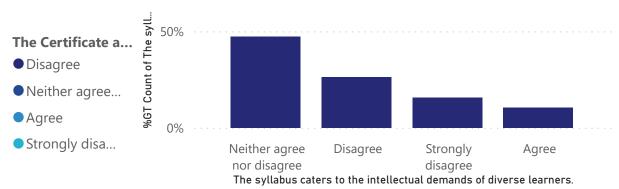

%GT Count of References given are adequate and available. by References given are adequate and available.

Count of The Certificate and other Add on Courses are relevant and impart necessary marketable skills. by The Certificate and other Add on Course... intellectual demands of diverse learners.