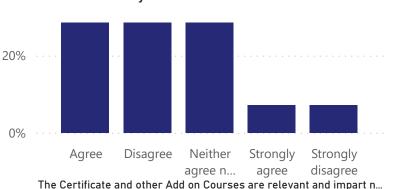

%GT Count of References given are adequate and available. by References given are adequate and available.

Count of The Certificate and other Add on Courses are relevant and impart necessary marketable skills. by The Certificate and other Add on Course... intellectual demands of diverse learners.