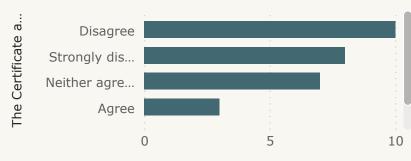

%GT Count of References given are adequate and available. by References given are adequate and available.

Count of The Certificate and other Add on Courses are relevant and impart necessary marketable skills. by The Certificate and other Add on Course... intellectual demands of diverse learners.