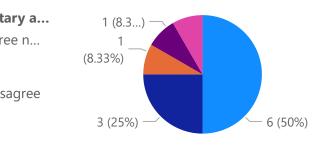

Neither

agree nor ...

available.

Disagree

%GT Count of References given are adequate and

available. by References given are adequate and

Disagree

References given are adequate and available

Aaree

Aaree

Strongly

disagree

Strongly

agree

%GT Count of The syllabus provides provision for experiential learning (Field work, Internship, OJT Industrial ex by The syllabus provides provision for experiential lear...