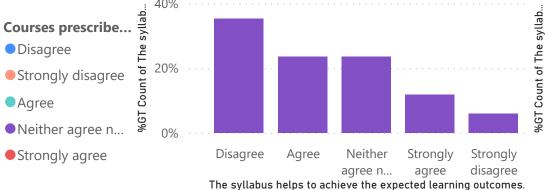

**2020 ADMISSION** 

**BBA 2020 ADMISSION** 

%GT Count of Courses prescribed are relevant and are suitable to further career/ higher studies. by Courses prescribed are relevant and are suitable to further car... to achieve the expected learning outcomes.

%GT Count of The syllabus helps to achieve the %GT Count of The syllabus has course components addressing expected learning outcomes. by The syllabus help local, national and global issues. by The syllabus has course components addressing local, national and global issues.