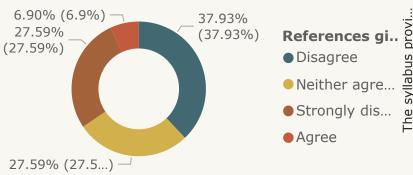

%GT Count of References given are adequate and available. by References given are adequate and available.

Count of The Certificate and other Add on Courses are relevant and impart necessary marketable skills. by The Certificate and other Add on Course... intellectual demands of diverse learners.