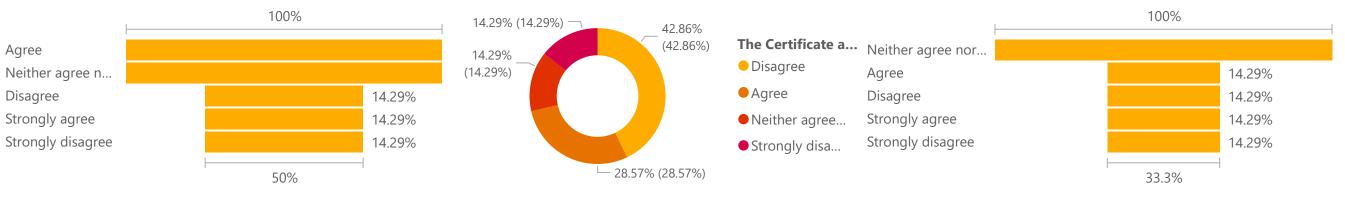

%GT Count of References given are adequate and available. by References given are adequate and available.

Count of The Certificate and other Add on Courses are relevant and impart necessary marketable skills. by The Certificate and other Add on Course... intellectual demands of diverse learners.

The syllabus has course components addressing local, national and global issues.

%GT Count of The syllabus provides provision for experiential learning (Field work, Internship, OJT Industrial ex by The syllabus provides provision for experiential lear...

The syllabus provides provision for experiential learning (Field work, Internship, ...

%GT Count of The syllabus caters to the intellectual demands of diverse learners. by The syllabus caters to the

**BCA 2020 ADMISSION** 