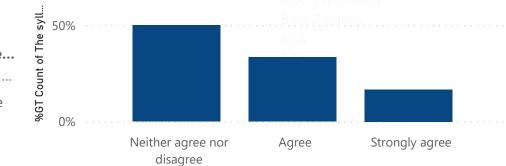

%GT Count of The syllabus helps to achieve the %GT Count of The syllabus has course components addressing expected learning outcomes. by The syllabus help local, national and global issues. by The syllabus has course components addressing local, national and global issues.

The syllabus has course components addressing local, national and global issues.

%GT Count of The syllabus provides provision for experiential learning (Field work, Internship, OJT Industrial ex by The syllabus provides provision for experiential lear...