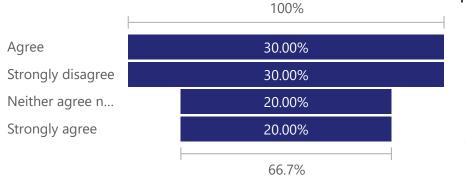

 100%

 Disagree
 30.00%

 Strongly disagree
 30.00%

 Neither agree n...
 20.00%

 Strongly agree
 20.00%

66.7%

%GT Count of Course content has the latest developments in the subject. by Course content has the latest developments in the subject.