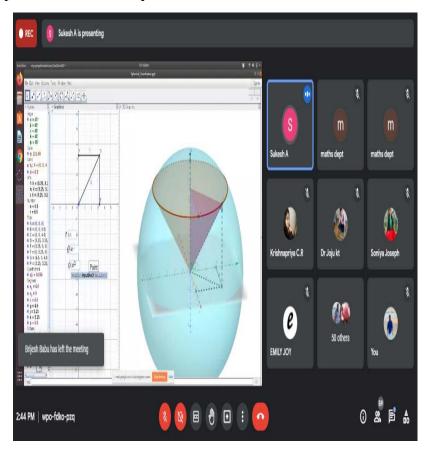

## Report of the event

The department of mathematics under Christ College irinjalakuda successfully hosted a nationwide webinar with reference to GeoGebra on 25th june 2021 at 2:00 p.m in google meet. The session was attended by almost 60 members including scholars, college students and teachers from within and outside Kerala. The core part of the session was handled by Prof Sukesh A (Assistant professor, Govt college of engineering, Kannur). Discussed about the basics of Geogebra and explained different shapes are drawn with equations.