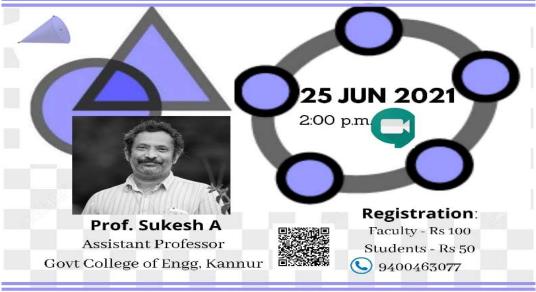

3.3.2 - workshops/seminars on Research Methodology, IPR, Entrepreneurship and Skill Development

Workshop title: GeoGebra

Organized by: Department Of Mathematics (Aided and self)

No of Participants:75

Date of event: 25/06/2021

## Report of the event

The department of mathematics under Christ College irinjalakuda successfully hosted a nationwide webinar with reference to GeoGebra on 25th june 2021 at 2:00 p.m in google meet. The session was attended by almost 60 members including scholars, college students and teachers from within and outside Kerala. The core part of the session was handled by Prof Sukesh A (Assistant professor, Govt college of engineering, Kannur). Discussed about the basics of Geogebra and explained different shapes are drawn with equations.