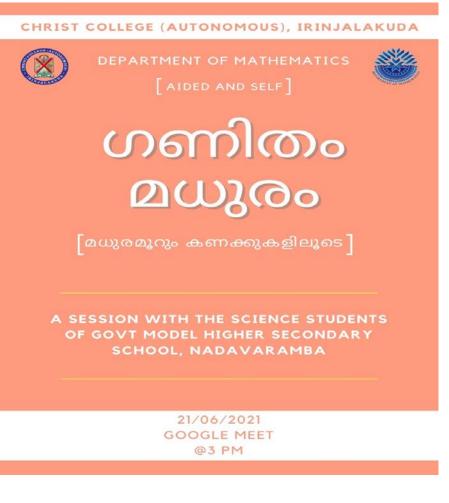

3.3.2 - workshops/seminars on Research Methodology, IPR, Entrepreneurship and Skill Development

Workshop title: ഗണി തം മധുരം

Organized by: Department Of Mathematics (Aided and self)

No of Participants:42

Date of event: 21/06/2021

## Brochure